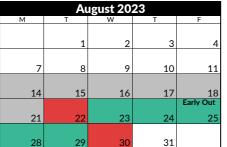

|   | August 2023 |    |    |    |                 |  |  |
|---|-------------|----|----|----|-----------------|--|--|
| Ν | 4           | Т  | W  | Т  | F               |  |  |
|   |             | 1  | 2  | 3  | 4               |  |  |
|   |             |    |    |    | · · ·           |  |  |
|   | 7           | 8  | 9  | 10 | 11              |  |  |
|   | 14          | 15 | 16 | 17 | 18              |  |  |
|   | 21          | 22 | 23 | 24 | Early Out<br>25 |  |  |
|   | 28          | 29 | 30 | 31 |                 |  |  |

4: Labor Day Recess - No School 22: Teacher Professional Development Day No school for students

No early out day the week of September 22.

4-5: Elementary Parent Conferences in Evening 6: Elementary Teacher Compensatory Day No School for Elementary Students 20: Last Day of Quarter 1 23: Grade Transmittal Day - No School