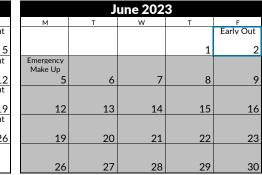

No school for students 24: Mid-Spring Recess

м

19-26: Kindergarten Testing - No School for Kindergarten 29: Memorial Dav Recess

2: Last Day of Quarter 4 / Last Day of School

5: Teacher Check Out / Emergency Closure Make-up Day (In the event of a makeup day, teacher check out

will be June 6)

| weeks is an early out day. No early out the weeks of 9/16, 11/4, 2/10 and 4/21. |                                                                             |  |  |  |  |
|---------------------------------------------------------------------------------|-----------------------------------------------------------------------------|--|--|--|--|
|                                                                                 | Quarter Start/End                                                           |  |  |  |  |
|                                                                                 | Grade Transmittal or Professional Development Day<br>Students Do Not Attend |  |  |  |  |
|                                                                                 | School Recess<br>Students Do Not Attend                                     |  |  |  |  |
|                                                                                 | Parent Conferences                                                          |  |  |  |  |
|                                                                                 |                                                                             |  |  |  |  |

ELEMENTARY SCHOOLS: The last in-person day of most weeks is an early out day. No early out the weeks of 9/16, 11/4, 11/22, 2/10 and 4/21.

2: Last Day of Quarter 4 / Last Day of School 5: Teacher Check Out / Emergency Closure Make-up Day (In the event of a makeup day, teacher check out will be June 6)