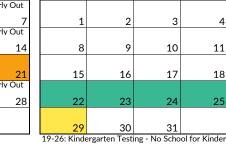

2: Winter Recess 13: Last Day of Quarter 2 16: Martin Luther King, Jr. Day Recess 17: Grade Transmittal Day - All Levels - No School

|   | April 2023 |    |    |    |           |  |  |  |
|---|------------|----|----|----|-----------|--|--|--|
|   | м          | Т  | W  | Т  | F         |  |  |  |
|   |            |    |    |    | Early Out |  |  |  |
| 3 | 3          | 4  | 5  | 6  | 7         |  |  |  |
|   |            |    |    |    | Early Out |  |  |  |
| D | 10         | 11 | 12 | 13 | 14        |  |  |  |
|   |            |    |    |    |           |  |  |  |
| 7 | 17         | 18 | 19 | 20 | 21        |  |  |  |
|   |            |    |    |    | Early Out |  |  |  |
| 4 | 24         | 25 | 26 | 27 | 28        |  |  |  |
|   |            |    |    |    |           |  |  |  |
| 1 |            |    |    |    |           |  |  |  |

21: Teacher Professional Development Day

No school for students 24: Mid-Spring Recess

No early out day the week of April 21.

June 2023 м Q4: 43 Check Out / Make Up 7 8 9 6 12 13 14 15 16 19 20 22 23 21 28 29 30 26 27 1: Last Day for Kindergarten