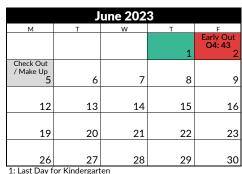

21: Teacher Professional Development Day

No school for students 24: Mid-Spring Recess

No early out day the week of April 21.

June 2023 м Q4: 43 Check Out / Make Up 7 8 9 6 12 13 14 15 16 19 20 22 23 21 28 29 30 26 27 1: Last Day for Kindergarten

ELEMENTARY SCHOOLS: The last in-person day of most weeks is an early out day. No early out the weeks of 9/16, 11/4, 11/22, 2/10 and 4/21.

2: Last Day of Quarter 4 / Last Day of School 5: Teacher Check Out / Emergency Closure Make-up Day (In the event of a makeup day, teacher check out will be June 6)