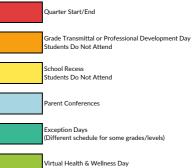

will be June 6)

| weeks is an early out day. No early out the weeks of 9/16, 11/4, 2/10 and 4/21. |                                                                             |  |  |  |  |
|---------------------------------------------------------------------------------|-----------------------------------------------------------------------------|--|--|--|--|
|                                                                                 | Quarter Start/End                                                           |  |  |  |  |
|                                                                                 | Grade Transmittal or Professional Development Day<br>Students Do Not Attend |  |  |  |  |
|                                                                                 | School Recess<br>Students Do Not Attend                                     |  |  |  |  |
|                                                                                 | Parent Conferences                                                          |  |  |  |  |
|                                                                                 |                                                                             |  |  |  |  |

ELEMENTARY SCHOOLS: The last in-person day of most

Exception Days (Different schedule for some grades/levels)

Virtual Health & Wellness Day