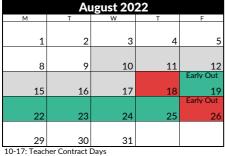

27: Grade Transmittal Day 28-31: Spring Recess

| August 2022 |    |    |    |           |  |  |
|-------------|----|----|----|-----------|--|--|
| М           | Т  | W  | T  | F         |  |  |
|             |    |    |    |           |  |  |
| 1           | 2  | 3  | 4  | 5         |  |  |
|             |    |    |    |           |  |  |
| 8           | 9  | 10 | 11 | 12        |  |  |
|             |    |    |    | Early Out |  |  |
| 15          | 16 | 17 | 18 | 19        |  |  |
|             |    |    |    | Early Out |  |  |
| 22          | 23 | 24 | 25 | 26        |  |  |
|             |    |    |    |           |  |  |
| 29          | 30 | 31 |    |           |  |  |

18: First Day of School 18-25: Kindergarten Testing - No School for Kindergarten

April 2023

w

5

19

26

Т

13

## 2022-23 School Year Calendar

**Elementary School** Board Approved 5/25/2021

10-17: Teacher Contract Days

18: First Day - Elementary and Middle 18-25: Kindergarten Testing - No School for Kindergarten 26: Kindergarten Begins