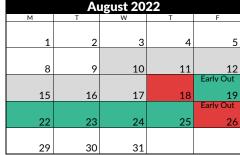

18

25

21: Teacher Professional Development Day

| September 2022 |                |              |     |           |  |
|----------------|----------------|--------------|-----|-----------|--|
| М              | Т              | W            | Т   | F         |  |
|                |                |              |     | Early Out |  |
|                |                |              |     |           |  |
|                |                |              | 1   | 2         |  |
|                |                |              |     | Early Out |  |
| F              | ,              | 7            | 0   | 0         |  |
| 5              | 6              | /            | . 8 | 9         |  |
| N              | lo Early Out I | Day This Wee | ek  |           |  |
| 12             | 13             | 14           | 15  | 16        |  |
|                |                |              |     | Early Out |  |
|                |                |              |     |           |  |
| 19             | 20             | 21           | 22  | 23        |  |
|                |                |              |     | Earlv Out |  |
|                |                |              |     |           |  |
| 26             | 27             | 28           | 29  | 30        |  |
| 5: Labor Day   | / Recess       |              |     |           |  |

16: Teacher Professional Development Day

October 2022 Early Out 5 3 4 Early Out 10 11 12 13 14 Early Out 17 18 19 20 21 24 26 27 3 t 28 0 31

7: Elementary School Teacher Compensatory Day 21: Grade Transmittal Day 24-28: Fall Recess